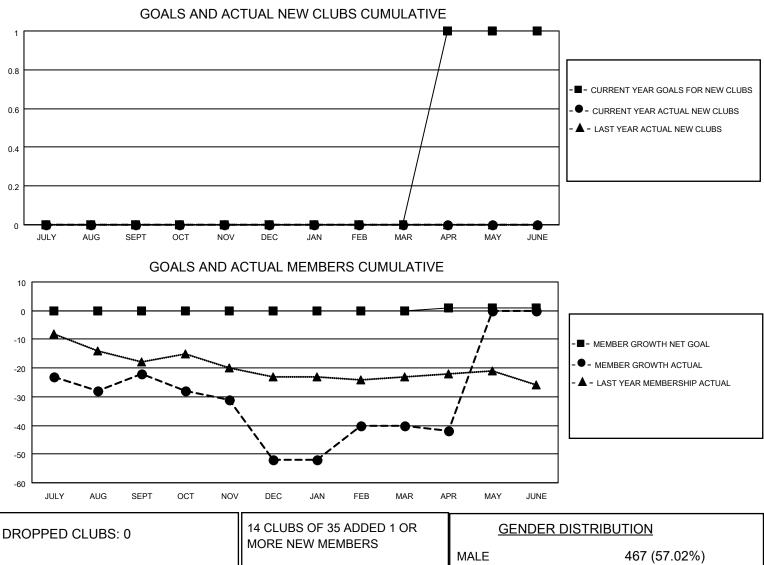

## LOCATION OREGON

District 36 O

Results as of: 4/30/2023

| Clubs                 |               |           |               | Members               |                          |                         |                                                    |
|-----------------------|---------------|-----------|---------------|-----------------------|--------------------------|-------------------------|----------------------------------------------------|
| RESULTS FOR 2022-2023 |               |           |               | RESULTS FOR 2022-2023 |                          |                         |                                                    |
| QUARTER               | NEW CLUB GOAL | NEW CLUBS | DROPPED CLUBS | QUARTER ME            | EMBER GROWTH NET<br>GOAL | MEMBER GROWTH<br>ACTUAL | DROPPED<br>MEMBERS ACTUAL<br>(including transfers) |
| JULY/AUG/SEPT         | 0             | 0         | 0             | JULY/AUG/SEPT         | 0                        | 27                      | 43                                                 |
| OCT/NOV/DEC           | 0             | 0         | 0             | OCT/NOV/DEC           | 0                        | 13                      | 41                                                 |
| JAN/FEB/MAR           | 0             | 0         | 0             | JAN/FEB/MAR           | 0                        | 39                      | 24                                                 |
| APR/MAY/JUNE          | 1             | 0         | 0             | APR/MAY/JUNE          | 1                        | 2                       | 4                                                  |

| DROPPED CLUBS: 0 |     | MORE NEW MEMBERS          | MALE<br>FEMALE                     | 467 (57.02%)<br>352 (42.98%) |
|------------------|-----|---------------------------|------------------------------------|------------------------------|
| DROPPED MEMBERS  |     |                           | NON BINARY<br>PREFER NOT TO ANSWER | 0 (0.00%)<br>0 (0.00%)       |
| DECEASED         | 18  |                           | I KEI EK NOT TO ANSWER             | 0 (0.00 %)                   |
| CLUB CANCELLED   | 0   | CLICK HERE FOR CUMULATIVE | TOTAL FAMILY UNIT MEMBERS          | s 204                        |
| OTHER            | 94  | MEMBERSHIP DATA           |                                    |                              |
| TOTAL            | 112 |                           | FAMILY MEMBERS PAYING HAI          | LF DUES 105                  |
|                  |     |                           |                                    |                              |